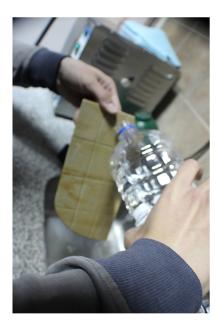

## Instructions for use promo."stonepad"

1. Steamclean the "stonepad" palette

2. Clean with distillated water and wait till the last drop of water despaired

3. Put your "stonepad" in a lower part of your promo.plastic box.

4. Adjust the level of distillated water in your pad according to the climate and preferred consistency of ceramics.