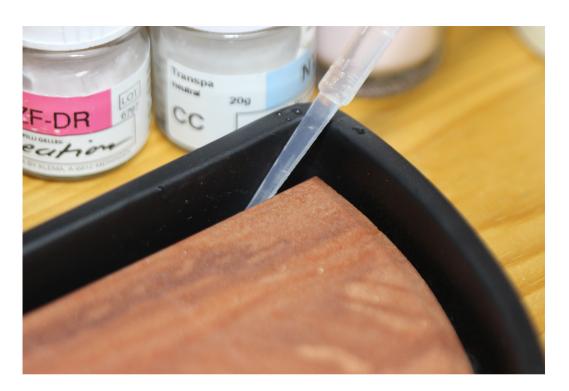

## 5. Apply modeling liquid first at the plate before adding a ceramic powder

6. "Stonepad" is made of specific stone from specific geographical region.

Applied combination allows you to maintain desired consistency of a ceramic material for a long period of time.