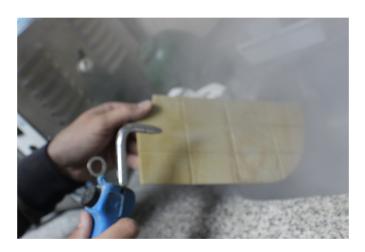

## Instructions for use promo."stonepad"

1. Steamclean the "stonepad" palette

2. Clean with distillated water and wait till the last drop of water despaired

3. Put your "stonepad" in a lower part of your promo.plastic box.