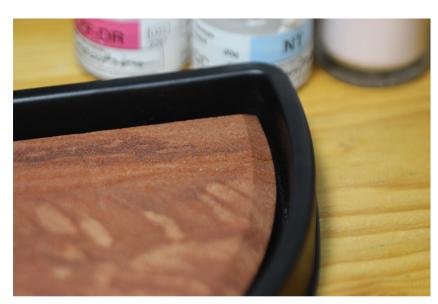

## 5. Apply modeling liquid first at the plate before adding a ceramic powder

6. "Stonepad" is made of specific stone from specific geographical region.

Applied combination allows you to maintain desired consistency of a ceramic material for a long period of time.