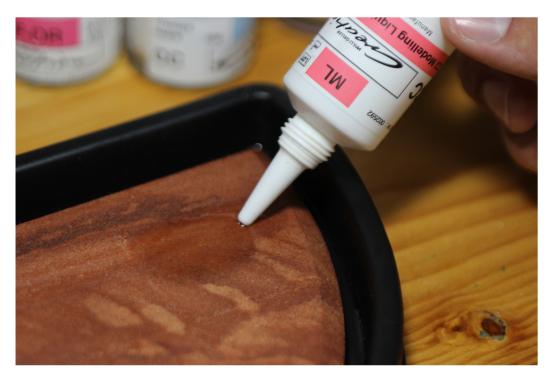

## 5. Apply modeling liquid first at the plate before adding a ceramic powder

6. "Stonepad" is made of specific stone from specific geographical region.

Applied combination allows you to maintain desired consistency of a ceramic material for a long period of time.